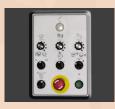

# Basic Panel (included in the machine price)1

#### **Features**

- Allen Bradley Micro 800 series PLC
- Turntable rotation speed adjustment 0-16 RPM<sup>2</sup>
- Carriage up / down speed adjustment
- Film tension adjustment
- Reinforced wrap
- Manual turntable rotation

- Manual mode carriage up / down
- Top & bottom wrap selector 1-3
- Autoheight sensing photoeye on / off
- Start / Stop push button
- Power On light
- Emergency stop push / pull