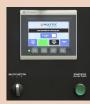

### Standard PLUS Panel (intuitive touch screen interface)

#### Features all the features of the Standard panel, plus:

- Allen Bradley Micro 800 series PLC
- Allen Bradley PanelView 800 touch screen
- 3 pre-set wrap patterns
- Password protection
- Easy alarm readout

- Alarm log
- Step by step operation guidelines
- Light load/heavy load tension settings
- All speed and tension settings are adjustable via potentiometers inside the control panel