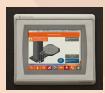

## Deluxe Panel (allows for a full range of options and program changes)

#### Features all the features of the Standard panel, plus:

- Allen Bradley Micro 850 PLC
- Allen Bradley PanelView 800 7" color touch screen
- All pattern settings, speed and tension are adjustable in each wrap pattern from HMI
- Additional wrap features
- Allows multiple options & program changes
- Can store up to 6 different wrap patterns
- 6 programmable wrap patterns
- Password protection
- Maintenance screen
- Alarm screen
- Troubleshooting guide
- etc...