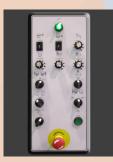

### Standard Panel (allows for some options and minor program changes)

#### **Features**

- Allen Bradley Micro 800 series PLC
- Turntable rotation speed adjustment 0-16 RPM<sup>2</sup>
- Separate top and bottom wrap selectors 0-9
- Film tension adjustment
- Separate up / down carriage speeds
- Spiral up, spiral up / down
- Manual mode carriage up / down

- Top cover on / off switch (slash-proof program)
- Reinforced wrap
- Manual turntable rotation
- Autoheight sensing photoeye on / off
- Start / Stop push button
- Power On / Off switch and status light
- Emergency stop push / pull