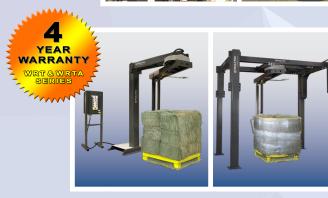

#### **Here is the solution for the hay industry:**

Wulftec offers a complete line of semi-automatic and automatic stretch wrapping systems made to measure and meet the specific needs of our customers. Whether or not you're in the market for new equipment, it's always a good time to plan for success.

#### **Options Available:**

There are many options available for maximum flexibility:

- Cold or warm temperature package
- Automatic film cut and wipedown
- 30" film carriage
- Rotation speed increase
- Elevating pop-up
- Top platen
- Compact clamp
- and more...