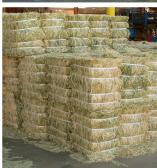

Stretch film is one of the most economical and reliable packaging materials

- Offers protection from water ingress, dirt and abrasion
- Ensures integrity of the load
- Highly flexible to wrap a multitude of shapes
- Available in different film gauges, characteristics, lengths and colors
- Exceptional puncture resistance
- Stretch film can be recycled