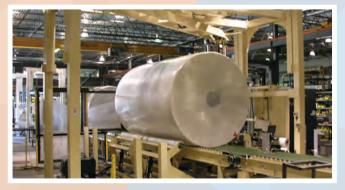

### Here is the solution for your large & heavy rolls:

Wulftec offers a complete line of semi-automatic and automatic stretch wrapping systems made to measure and meet the specific needs of our customers. Whether or not you're in the market for new equipment, it's always a good time to plan for success.

#### Cradle system (automatics):

Pneumatic or hydraulic cradle integrated with process conveyor to deliver the load to the wrapper, then lift load and rotate while wrapping