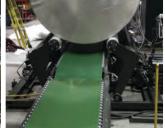

#### Cradle system (automatics):

Pneumatic or hydraulic cradle integrated with process conveyor to deliver the load to the wrapper, then lift load and rotate while wrapping

#### Table & kicker (semi-automatics):

An optional surrounding table will add safety and stability. The table levels the unloading area with the cradle's rollers, preventing the load from falling off the machine, injuring people and damaging the load.

In pit mounted applications, the load will remain at floor level for easy access.

The pneumatic load kicker will give the little boost needed to get a heavy load off the cradle.