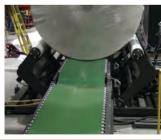

#### Cradle system (automatics):

Pneumatic or hydraulic cradle integrated with process conveyor to deliver the load to the wrapper, then lift load and rotate while wrapping

#### Table & kicker (semi-automatics):

An optional surrounding table will add safety and stability. The table levels the unloading area with the cradle's rollers, preventing the load from falling off the machine, injuring people and damaging the load.

In pit mounted applications, the load will remain at floor level for easy access.

The pneumatic load kicker will give the little boost needed to get a heavy load off the cradle.