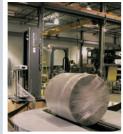

#### Cradle system (automatics):

Pneumatic or hydraulic cradle integrated with process conveyor to deliver the load to the wrapper, then lift load and rotate while wrapping

#### Table & kicker (semi-automatics):

An optional surrounding table will add safety and stability. The table levels the unloading area with the cradle's rollers, preventing the load from falling off the machine, injuring people and damaging the load.

In pit mounted applications, the load will remain at floor level for easy access.

The pneumatic load kicker will give the little boost needed to get a heavy load off the cradle.