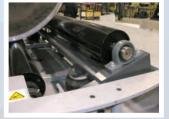

#### Cradle system (automatics):

Pneumatic or hydraulic cradle integrated with process conveyor to deliver the load to the wrapper, then lift load and rotate while wrapping

#### Table & kicker (semi-automatics):

An optional surrounding table will add safety and stability. The table levels the unloading area with the cradle's rollers, preventing the load from falling off the machine, injuring people and damaging the load.

In pit mounted applications, the load will remain at floor level for easy access.

The pneumatic load kicker will give the little boost needed to get a heavy load off the cradle.