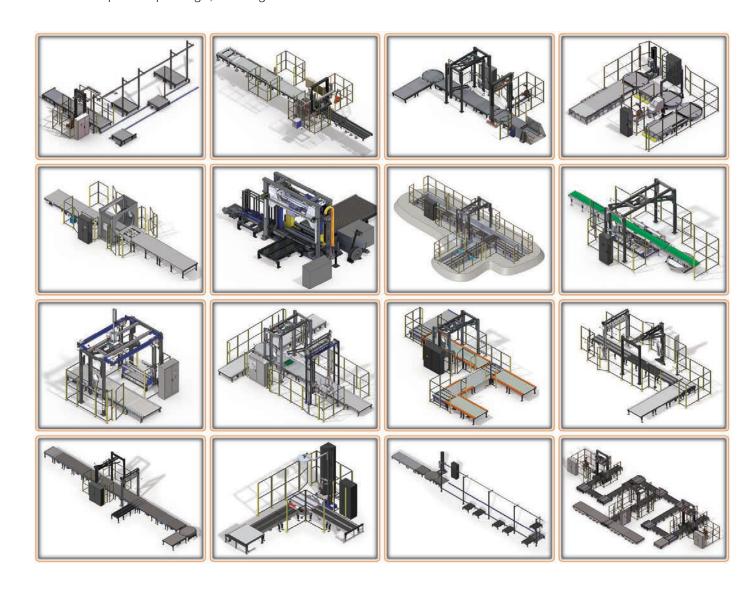

# COMBINED SOLUTIONS

# Stack, Strap & Wrap... Complete Solutions Under One Roof

Wulftec's strapper and wrapper combination system offers you a fully integrated solution that cannot be found elsewhere. Buying a Wulftec integrated system, which combines our pallet handling, conveying, strapping or wrapping equipment, is buying peace of mind that every element has been taken into consideration from design to finish. We set up your entire line in our factory as if it was in yours and make extensive testing to provide you with a fully proven-to-perform integrated line. Why buy from different sources and have to manage the complexity and cost of integration yourself? Wulftec will integrate those important pieces of equipment for you and work hand in hand with any partners providing the rest of the solution.