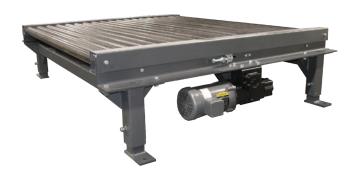

#### Straight Flow Conveyors

Wulftec's state-of-the-art construction conveyors are built to last. They come in a variety of lengths, widths and heights and use all non-proprietary parts. Whether you are looking for a gravity roller, powered roller, belt-over-roller or chain conveyor, Wulftec picks and manufactures the best conveyor to transport your goods.

#### **Transfer Conveyors**

We provide multiple solutions to accommodate flow or pallet orientation change. Ninety degree transfers can be accomplished with indexing turntable or chain transfers. Chain transfers are available with two, three or four strands of heavy duty chains combined with our heavy duty steel powered rollers.