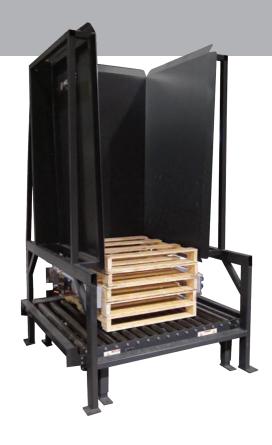

#### Wulftec Automatic Pallet Dispenser

Wulftec's automatic pallet dispenser is heavy duty and built for long-term use. It is designed for almost maintenance-free operation. This unit can handle 20 or more pallets (depending on pallet height) and can be customized to allow different pallet stack sizes to be dispensed. Wulftec's pallet dispenser can also be used as a pallet restacking device to create stacks of pallets.