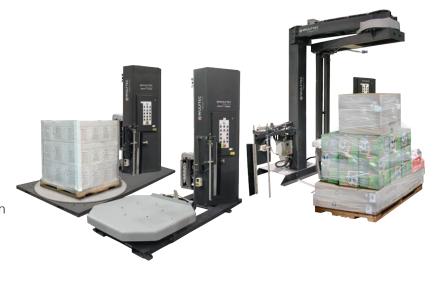

### STRETCH WRAPPING

# Customization, Durability, Reliability: From partial to full automation

Whether you are looking to step up from hand wrapping to machine wrapping or want to automate your line, Wulftec has multiple equipment options for your needs.

#### Wulftec SMART™ Series Semi-Automatic Stretch Wrappers

Wulftec offers a complete line of semi-automatic

turntable stretch wrappers in low & high profile designs and a complete series of semi-automatic rotary arm models suitable for unstable or heavy loads. All machines are customizable with a wide range of options. Our SMART pick &

# Wulftec A Series – Automated Stretch Wrappers

Our stretch wrapper line includes partially automated stretch wrapping equipment to increase throughput and reduce operator intervention. These automated versions use proven design and trouble-free cutting, clamping and wiping devices. They are available in both rotary arm and turntable versions (low & high profile).

# Wulftec Fully Automatic Stretch Wrappers

With production rates up to 100 loads per hour, our fully automatic stretch wrapper line is suitable for the most demanding applications. With hundreds of available options, we can adapt our equipment to your specific needs and challenges. Our equipment uses non-proprietary parts allowing our customers to control costs, source from local suppliers and avoid downtime.