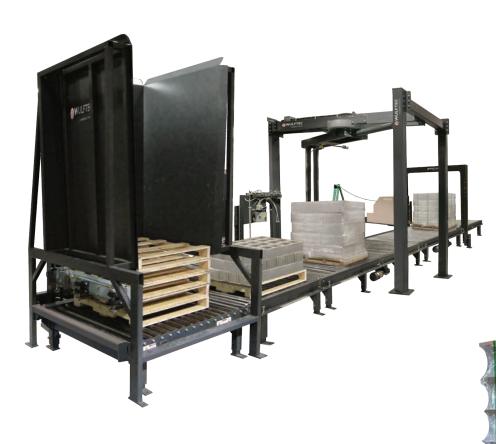

# Stack, Strap & Wrap... Complete Solutions Under One Roof

Wulftec's strapper and wrapper combination system offers you a fully integrated solution that cannot be found elsewhere. Buying a Wulftec integrated system, which combines our pallet handling, conveying, strapping or wrapping equipment, is buying peace of mind that every element has been taken into consideration from design to finish. We set up your entire line in our factory as if it was in yours and make extensive testing to provide you with a fully proven-to-perform integrated line. Why buy from different sources and have to manage the complexity and cost of integration yourself? Wulftec will integrate those important pieces of equipment for you and work hand in hand with any partners providing the rest of the solution.

#### Strap & Wrap Combined Systems

Our fully integrated strapping and wrapping systems provide the single best load containment solution on the market. Our machines can work as one system using one or more control cabinets depending on your application. The Strap and Wrap system offers the versatility to select the right load containment program for each of your loads. Some loads may require wrapping only, others strapping only or a combination of both technologies. With the Wulftec strap & wrap solutions, all possible configurations are available to ensure your product is safeguarded in the best way.