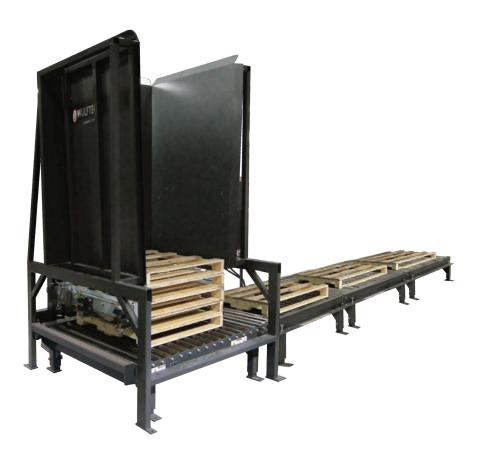

#### Wulftec Automatic Pallet Dispenser

Wulftec's automatic pallet dispenser is heavy duty and built for long-term use. It is designed for almost maintenance-free operation. This unit can handle 20 or more pallets (depending on pallet height) and can be customized to allow different pallet stack sizes to be dispensed. Wulftec's pallet dispenser can also be used as a pallet restacking device to create stacks of pallets.