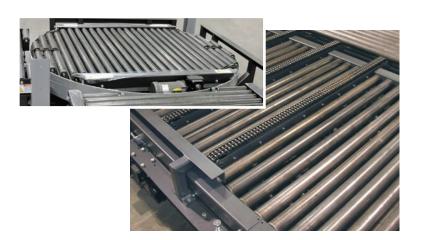

#### **Transfer Conveyors**

We provide multiple solutions to accommodate flow or pallet orientation change. Ninety degree transfers can be accomplished with indexing turntable or chain transfers. Chain transfers are available with two, three or four strands of heavy duty chains combined with our heavy duty steel powered rollers.

#### Specialized Conveyors

Over the years, Wulftec has perfected transporting your goods from point A to B flawlessly. Customization being one of our strengths, we design and build specialized conveyors to handle your loads.

Whether you need tilting conveyors, upenders, shuttle carts, elevating conveyors, centering conveyors, we have a solution for you.