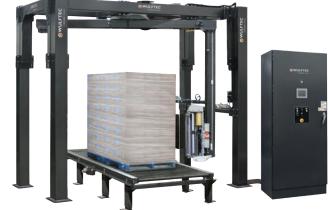

# Wulftec Fully Automatic Stretch Wrappers

With production rates up to 100 loads per hour, our fully automatic stretch wrapper line is suitable for the most demanding applications. With hundreds of available options, we can adapt our equipment to your specific needs and challenges. Our equipment uses non-proprietary parts allowing our customers to control costs, source from local suppliers and avoid downtime.