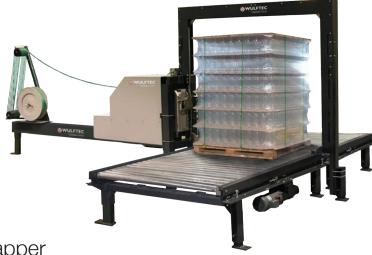

# Wulftec Fully Automatic Stretch Wrappers

With production rates up to 100 loads per hour, our fully automatic stretch wrapper line is suitable for the most demanding applications. With hundreds of available options, we can adapt our equipment to your specific needs and challenges. Our equipment uses non-proprietary parts allowing our customers to control costs, source from local suppliers and avoid downtime.