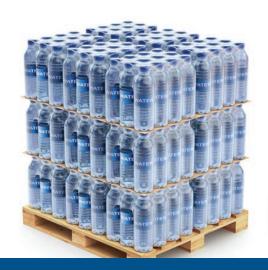

# Customization, Durability, Reliability: From partial to full automation

Whether you are looking to step up from hand wrapping to machine wrapping or want to automate your line, Wulftec has multiple equipment options for your needs.

#### Wulftec SMART™ Series Semi-Automatic Stretch Wrappers

Wulftec offers a complete line of semi-automatic

turntable stretch wrappers in low & high profile designs and a complete series of semi-automatic rotary arm models suitable for unstable or heavy loads. All machines are customizable with a wide range of options. Our SMART pick &

# Wulftec A Series – Automated Stretch Wrappers

Our stretch wrapper line includes partially automated stretch wrapping equipment to increase throughput and reduce operator intervention. These automated versions use proven design and trouble-free cutting, clamping and wiping devices. They are available in both rotary arm and turntable versions (low & high profile).

# Wulftec Fully Automatic Stretch Wrappers

With production rates up to 100 loads per hour, our fully automatic stretch wrapper line is suitable for the most demanding applications. With hundreds of available options, we can adapt our equipment to your specific needs and challenges. Our equipment uses non-proprietary parts allowing our customers to control costs, source from local suppliers and avoid downtime.