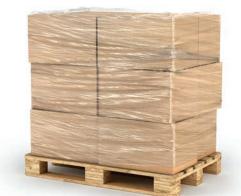

# Customization, Durability, Reliability: From partial to full automation

Whether you are looking to step up from hand wrapping to machine wrapping or want to automate your line, Wulftec has multiple equipment options for your needs.

#### Wulftec SMART™ Series Semi-Automatic Stretch Wrappers

Wulftec offers a complete line of semi-automatic

turntable stretch wrappers in low & high profile designs and a complete series of semi-automatic rotary arm models suitable for unstable or heavy loads. All machines are customizable with a wide range of options. Our SMART pick &

# Wulftec A Series – Automated Stretch Wrappers

Our stretch wrapper line includes partially automated stretch wrapping equipment to increase throughput and reduce operator intervention. These automated versions use proven design and trouble-free cutting, clamping and wiping devices. They are available in both rotary arm and turntable versions (low & high profile).

# Wulftec Fully Automatic Stretch Wrappers

With production rates up to 100 loads per hour, our fully automatic stretch wrapper line is suitable for the most demanding applications. With hundreds of available options, we can adapt our equipment to your specific needs and challenges. Our equipment uses non-proprietary parts allowing our customers to control costs, source from local suppliers and avoid downtime.