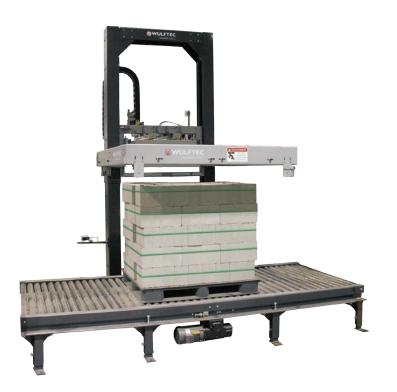

#### Top Seal Strapper

Wulftec top seal strappers feature a top mounted strapping head with a telescopic strap arch ensuring optimal strap tension on small and large loads. Vertical movements are achieved through electric motor/reducer and can compress up to 13,400 lbs depending on the model. More than one strapping head can be used to increase speed. Available options such as turncross or indexing tables allow straps to be applied in two different directions.