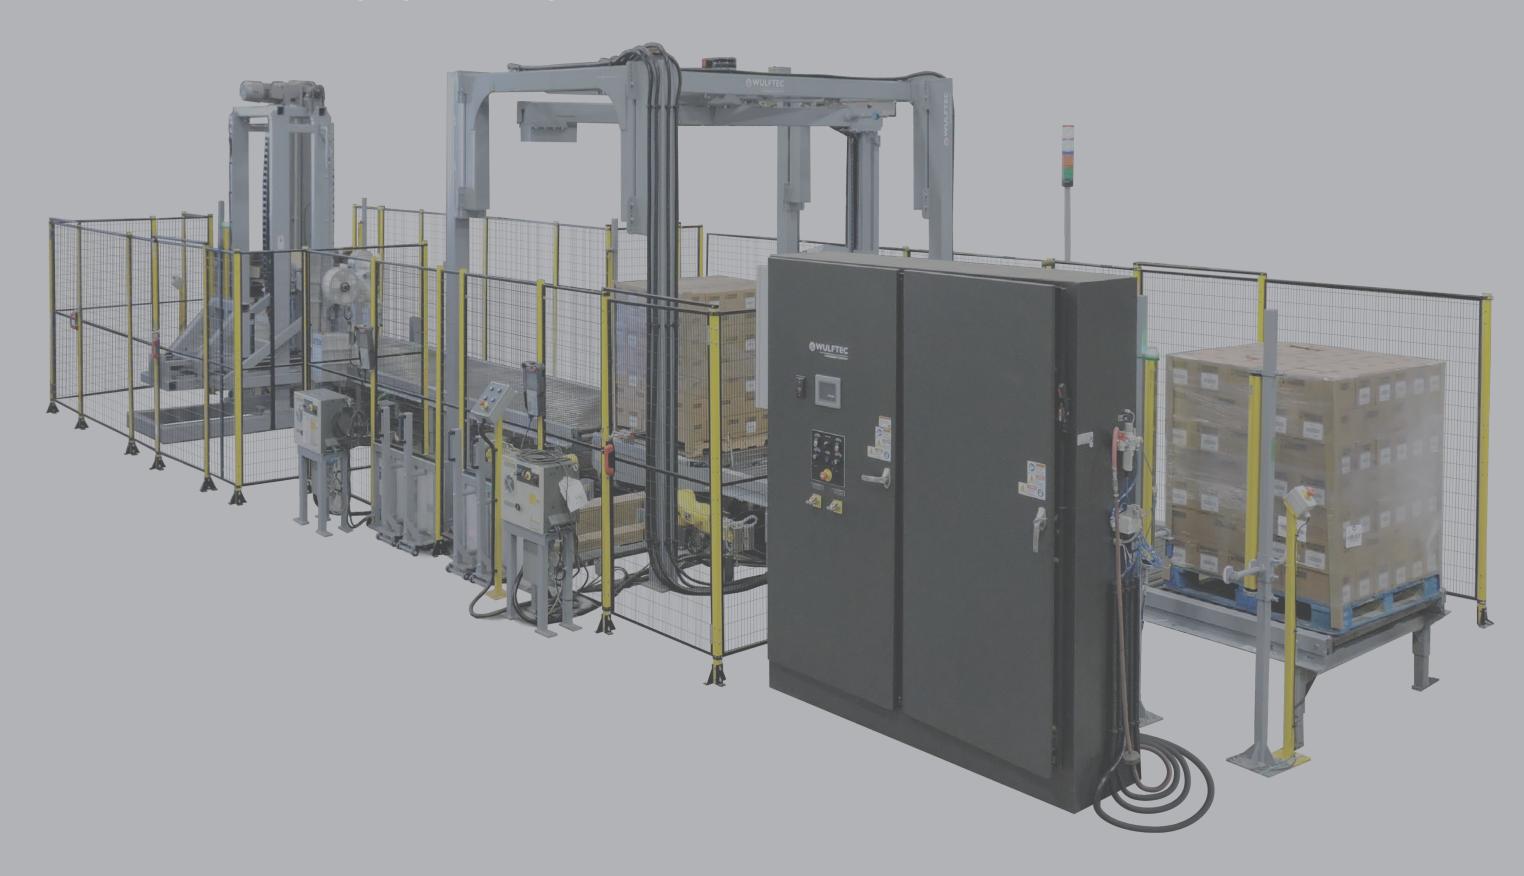

# Stack, Strap & Wrap... Complete Solutions Under One Roof

Wulftec's strapper and wrapper combination system offers you a fully integrated solution that cannot be found elsewhere. Buying a Wulftec integrated system, which combines our pallet handling, conveying, strapping or wrapping equipment, is buying peace of mind that every element has been taken into consideration from design to finish. We set up your entire line in our factory as if it was in yours and make extensive testing to provide you with a fully proven-to-perform integrated line. Why buy from different sources and have to manage the complexity and cost of integration yourself? Wulftec will integrate those important pieces of equipment for you and work hand in hand with any partners providing the rest of the solution.

#### Strap & Wrap Combined Systems

Our fully integrated strapping and wrapping systems provide the single best load containment solution on the market. Our machines can work as one system using one or more control cabinets depending on your application. The Strap and Wrap system offers the versatility to select the right load containment program for each of your loads. Some loads may require wrapping only, others strapping only or a combination of both technologies. With the Wulftec strap & wrap solutions, all possible configurations are available to ensure your product is safeguarded in the best way.