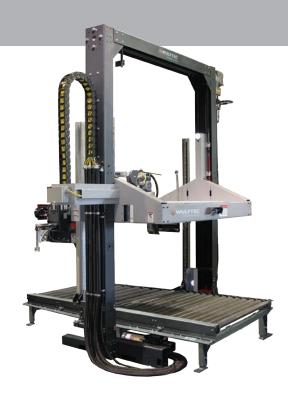

#### Top Seal Strapper

Wulftec top seal strappers feature a top mounted strapping head with a telescopic strap arch ensuring optimal strap tension on small and large loads. Vertical movements are achieved through electric motor/reducer and can compress up to 13,400 lbs depending on the model. More than one strapping head can be used to increase speed. Available options such as turncross or indexing tables allow straps to be applied in two different directions.

#### Horizontal Seal Strapper

This model features a completely enclosed strap arch with the strapping head mounted to one side. The arch is positioned horizontally and moves up or down to surround the load. This design is ideal to secure product layers, buckets or hold corner protection in place. The horizontal strapper can precisely apply each strap to the desired height on your pallet.