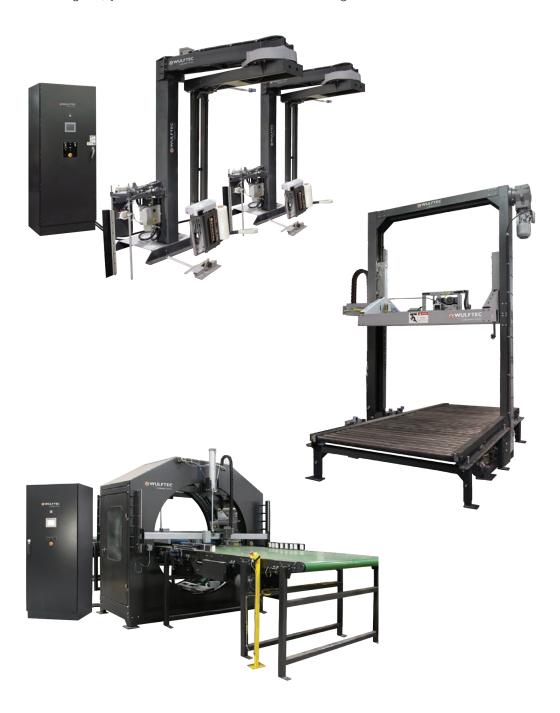

# COMBINED SOLUTIONS

# Stack, Strap & Wrap... Complete Solutions Under One Roof

Wulftec's strapper and wrapper combination system offers you a fully integrated solution that cannot be found elsewhere. Buying a Wulftec integrated system, which combines our pallet handling, conveying, strapping or wrapping equipment, is buying peace of mind that every element has been taken into consideration from design to finish. We set up your entire line in our factory as if it was in yours and make extensive testing to provide you with a fully proven-to-perform integrated line. Why buy from different sources and have to manage the complexity and cost of integration yourself? Wulftec will integrate those important pieces of equipment for you and work hand in hand with any partners providing the rest of the solution.

#### Strap & Wrap Combined Systems

Our fully integrated strapping and wrapping systems provide the single best load containment solution on the market. Our machines can work as one system using one or more control cabinets depending on your application. The Strap and Wrap system offers the versatility to select the right load containment program for each of your loads. Some loads may require wrapping only, others strapping only or a combination of both technologies. With the Wulftec strap & wrap solutions, all possible configurations are available to ensure your product is safeguarded in the best way.