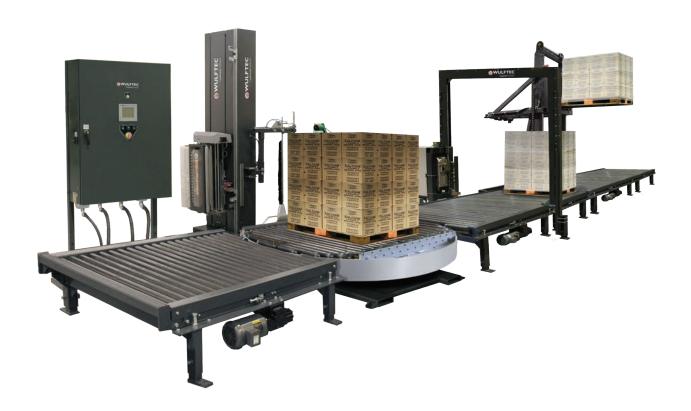

# COMBINED SOLUTIONS

# Stack, Strap & Wrap... Complete Solutions Under One Roof

Wulftec's strapper and wrapper combination system offers you a fully integrated solution that cannot be found elsewhere. Buying a Wulftec integrated system, which combines our pallet handling, conveying, strapping or wrapping equipment, is buying peace of mind that every element has been taken into consideration from design to finish. We set up your entire line in our factory as if it was in yours and make extensive testing to provide you with a fully proven-to-perform integrated line. Why buy from different sources and have to manage the complexity and cost of integration yourself? Wulftec will integrate those important pieces of equipment for you and work hand in hand with any partners providing the rest of the solution.

#### Strap & Wrap Combined Systems

Our fully integrated strapping and wrapping systems provide the single best load containment solution on the market. Our machines can work as one system using one or more control cabinets depending on your application. The Strap and Wrap system offers the versatility to select the right load containment program for each of your loads. Some loads may require wrapping only, others strapping only or a combination of both technologies. With the Wulftec strap & wrap solutions, all possible configurations are available to ensure your product is safeguarded in the best way.