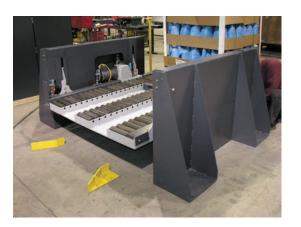

#### Wulftec Automatic Pallet Dispenser

Wulftec's automatic pallet dispenser is heavy duty and built for long-term use. It is designed for almost maintenance-free operation. This unit can handle 20 or more pallets (depending on pallet height) and can be customized to allow different pallet stack sizes to be dispensed. Wulftec's pallet dispenser can also be used as a pallet restacking device to create stacks of pallets.

#### Wulftec Automatic Load Stacker

Wulftec's automatic load stackers are designed for stacking unit loads accurately; a great alternative to the use of traditional forklifts. Our stacker features heavy duty forks with up/down and in/out movement achieved electrically. An automatic height sensing device ensures speed and efficiency. Stack your loads prior to the securing stage or once they are secured.

Other pallet handling solutions such as pallet inverters or load elevators are available to complete your line.