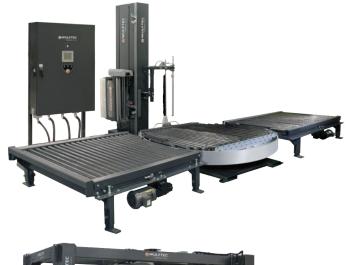

## CONVEYING

## Versatility, High Quality, Specialized Solutions

**Wulftec has built a solid reputation** as the conveyor experts with multiple conveyance solutions for all industries. Our conveyors feature heavy duty all-steel construction for increased stability, strength and longevity.

#### Straight Flow Conveyors

Wulftec's state-of-the-art construction conveyors are built to last. They come in a variety of lengths, widths and heights and use all non-proprietary parts. Whether you are looking for a gravity roller, powered roller, belt-over-roller or chain conveyor, Wulftec picks and manufactures the best conveyor to transport your goods.

#### **Transfer Conveyors**

We provide multiple solutions to accommodate flow or pallet orientation change. Ninety degree transfers can be accomplished with indexing turntable or chain transfers. Chain transfers are available with two, three or four strands of heavy duty chains combined with our heavy duty steel powered rollers.