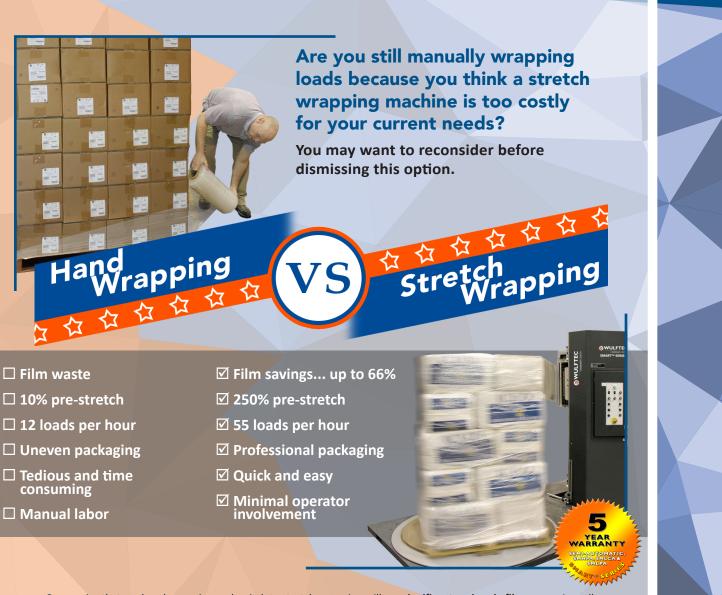

## WULFTEC® STRETCH WRAPPERS Hand Wrapping VS Stretch Wrapping

Companies that are hand wrapping and switch to stretch wrapping will see **significant savings in film usage**. As well, hand wrapping is a time-consuming and physically demanding operation. Stretch wrapping is easier and safer, while reducing product damage and labor. The cost of a stretch wrap machine is easily justified, even with 10-15 loads per day. A stretch wrap machine is excellent business sense... production rates go up, labor costs go down, wrapping is more consistent and there is more quality control over the wrapping process to ensure damage-free distribution.