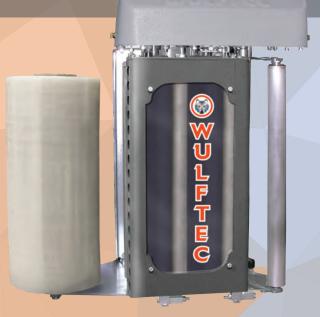

## WULFTEC® STRETCH WRAPPERS Rapid-Cut

## Maintenance free spring loaded carriage gate

Wulftec carriage loading gate eliminates any maintenance required on the carriage in order to ensure the proper stretch level at all times. It is equipped with spring loaded rollers, which ensure optimal contact with the stretch film - without involving maintenance. No more film slippage due to lack of maintenance! We have the best carriage in the industry with our cut-proof lifetime warranted pre-stretch rollers and the maintenance free spring loaded carriage gate. The maintenance free spring loaded carriage gate can be retrofitted on older machines.