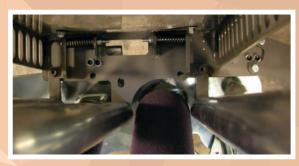

Save precious time by adding a Rapid-Cut device to puncture the film at the end of the cycle to separate the film from the load. For a very small upcharge, increase you throughput on your semiautomatic stretch wrapper and reduce film usage by shortening the film tail versus the usual operation of cutting with a knife. With this method, you can easily position the tear at a corner of the load. The Rapid-Cut can easily be retrofitted on existing equipment.