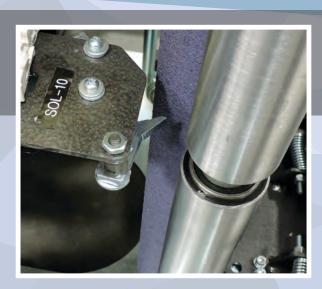

## Maintenance free spring loaded carriage gate

Wulftec carriage loading gate eliminates any maintenance required on the carriage in order to ensure the proper stretch level at all times. It is equipped with spring loaded rollers, which ensure optimal contact with the stretch film - without involving maintenance. No more film slippage due to lack of maintenance! We have the best carriage in the industry with our cut-proof lifetime warranted pre-stretch rollers and the maintenance free spring loaded carriage gate. The maintenance free spring loaded carriage gate can be retrofitted on older machines.