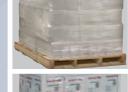

Save precious time by adding a Rapid-Cut device to puncture the film at the end of the cycle to separate the film from the load. For a very small upcharge, increase you throughput on your semiautomatic stretch wrapper and reduce film usage by shortening the film tail versus the usual operation of cutting with a knife. With this method, you can easily position the tear at a corner of the load. The Rapid-Cut can easily be retrofitted on existing equipment.