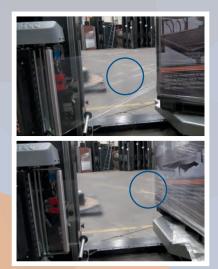

Save precious time by adding a Rapid-Cut device to puncture the film at the end of the cycle to separate the film from the load. For a very small upcharge, increase you throughput on your semiautomatic stretch wrapper and reduce film usage by shortening the film tail versus the usual operation of cutting with a knife. With this method, you can easily position the tear at a corner of the load. The Rapid-Cut can easily be retrofitted on existing equipment.